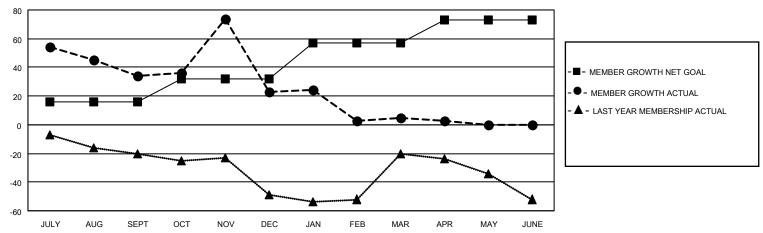

#### GOALS AND ACTUAL MEMBERS CUMULATIVE

| DROPPED CLUBS: 1  |     | 20 CLUBS OF 65 ADDED 1 OR MORE | GENDER DISTRIBUTION             |              |     |
|-------------------|-----|--------------------------------|---------------------------------|--------------|-----|
|                   |     | NEW MEMBERS                    | MALE                            | 973 (65.61%) |     |
|                   |     |                                | FEMALE                          | 510 (34.39%) |     |
| DROPPED MEMBERS   |     |                                |                                 |              |     |
| DECEASED          | 25  | CLICK HERE FOR CUMULATIVE      | TOTAL FAMILY UNIT MEMBERS       |              | 236 |
| CLUB CANCELLED 19 |     | MEMBERSHIP DATA                |                                 |              | 400 |
| OTHER             | 129 |                                | FAMILY MEMBERS PAYING HALF DUES |              | 123 |
| TOTAL             | 173 |                                | 5020                            |              |     |