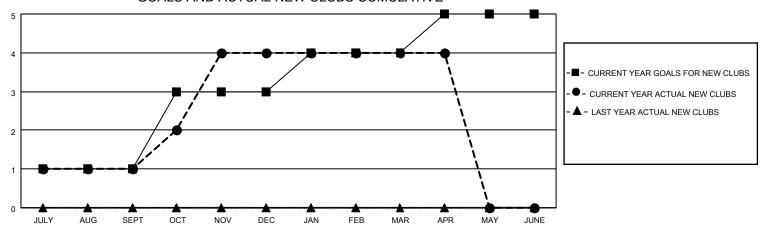

## MONTHLY MEMBERSHIP PROGRESS REPORT

# **LOCATION PENNSYLVANIA**

### District 14 A

| Clubs RESULTS FOR 2020-2021 |   |   |   | Members RESULTS FOR 2020-2021 |    |    |    |  |
|-----------------------------|---|---|---|-------------------------------|----|----|----|--|
|                             |   |   |   |                               |    |    |    |  |
| JULY/AUG/SEPT               | 1 | 1 | 0 | JULY/AUG/SEPT                 | 16 | 77 | 39 |  |
| OCT/NOV/DEC                 | 2 | 3 | 0 | OCT/NOV/DEC                   | 16 | 84 | 92 |  |
| JAN/FEB/MAR                 | 1 | 0 | 1 | JAN/FEB/MAR                   | 25 | 22 | 38 |  |
| APR/MAY/JUNE                | 1 | 0 | 0 | APR/MAY/JUNE                  | 16 | 5  | 4  |  |

#### GOALS AND ACTUAL NEW CLUBS CUMULATIVE



#### GOALS AND ACTUAL MEMBERS CUMULATIVE



| DROPPED CLUBS: 1  |     | 20 CLUBS OF 65 ADDED 1 OR MORE | GENDER DISTRIBUTION             |              |     |
|-------------------|-----|--------------------------------|---------------------------------|--------------|-----|
|                   |     | NEW MEMBERS                    | MALE                            | 973 (65.61%) |     |
|                   |     |                                | FEMALE                          | 510 (34.39%) |     |
| DROPPED MEMBERS   |     |                                |                                 |              |     |
| DECEASED          | 25  | CLICK HERE FOR CUMULATIVE      | TOTAL FAMILY UNIT MEMBERS       |              | 236 |
| CLUB CANCELLED 19 |     | MEMBERSHIP DATA